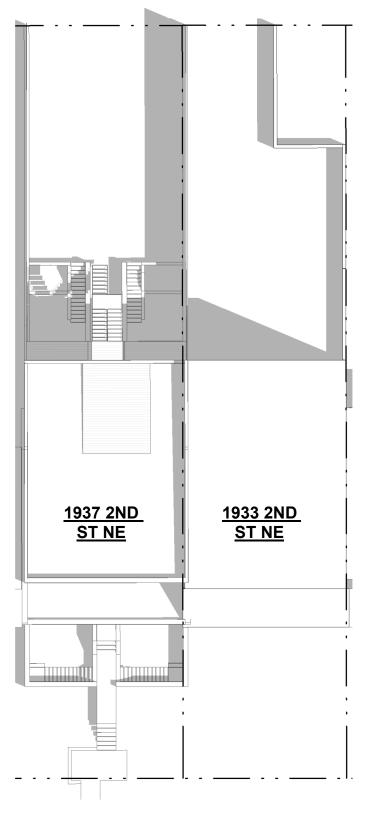

A201 BZA0201" = 20'-0"

Proposed - SE - 12PM

BZA0201" = 20'-0"

3 Proposed - SE - 2PM
A201 BZA0201" = 20'-0"

1933 2ND ST NE

4 Proposed - SE - 5PM
A201 BZA0201" = 20'-0"

**SOLAR STUDY - SPRING** 

**SOLAR STUDY - SUMMER** 