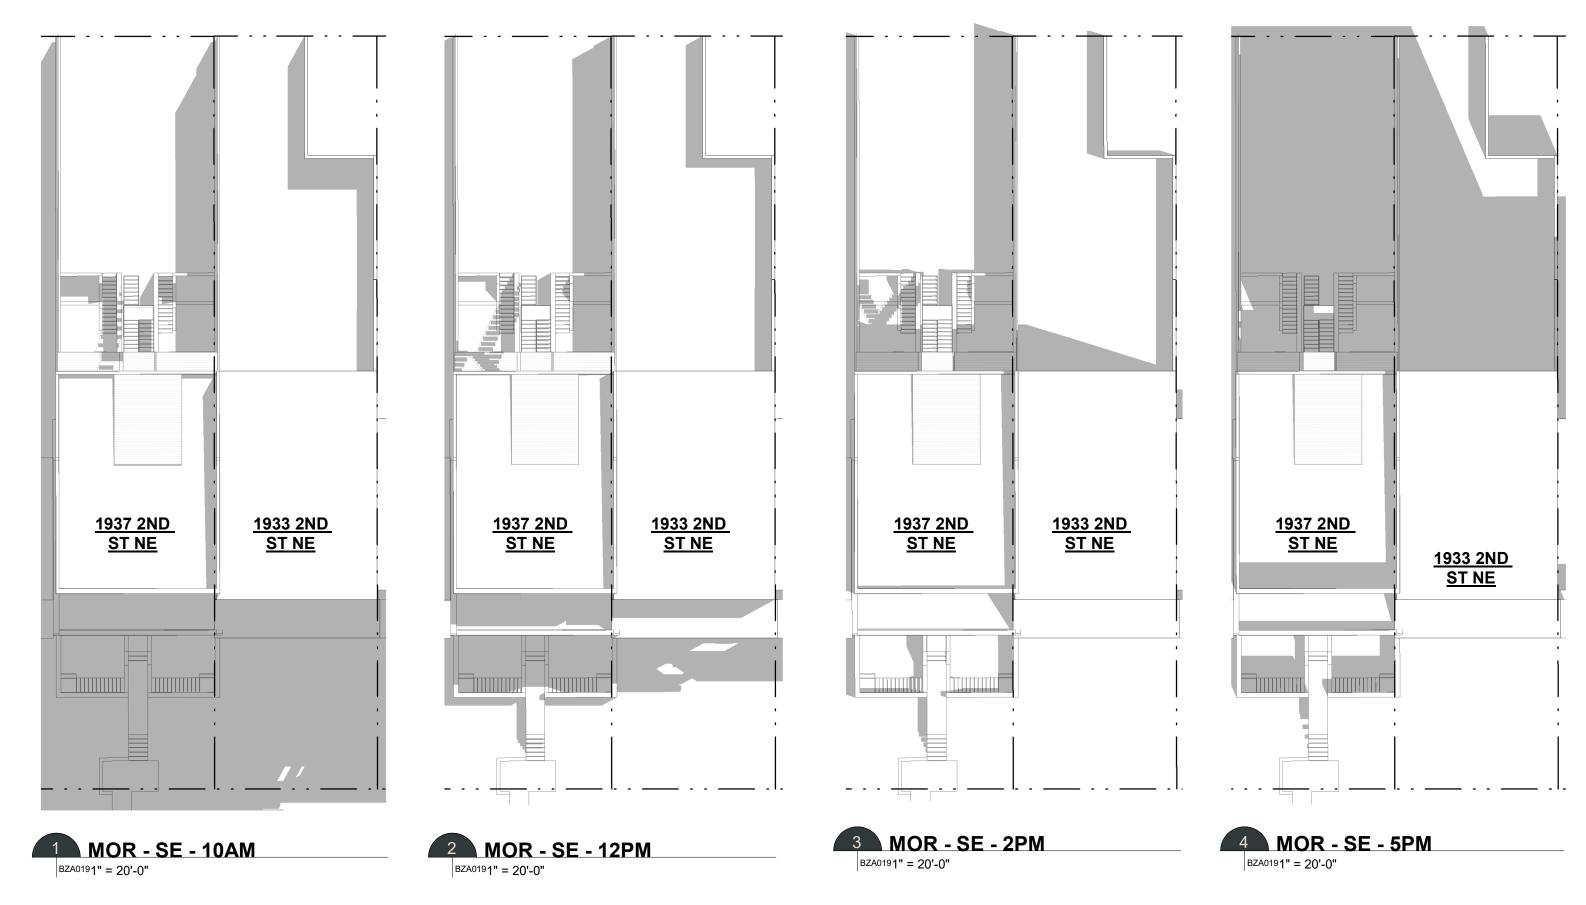

MATTER-OF-RIGHT MASSING

**SOLAR STUDY - SUMMER** 

MOR - FE - 10AM

BZA0231" = 20'-0"

2 MOR - FE - 12PM BZA0231" = 20'-0" 3 MOR - FE - 2PM
BZA0231" = 20'-0"

4 MOR - FE - 5PM BZA0231" = 20'-0"

SOLAR STUDY - FALL