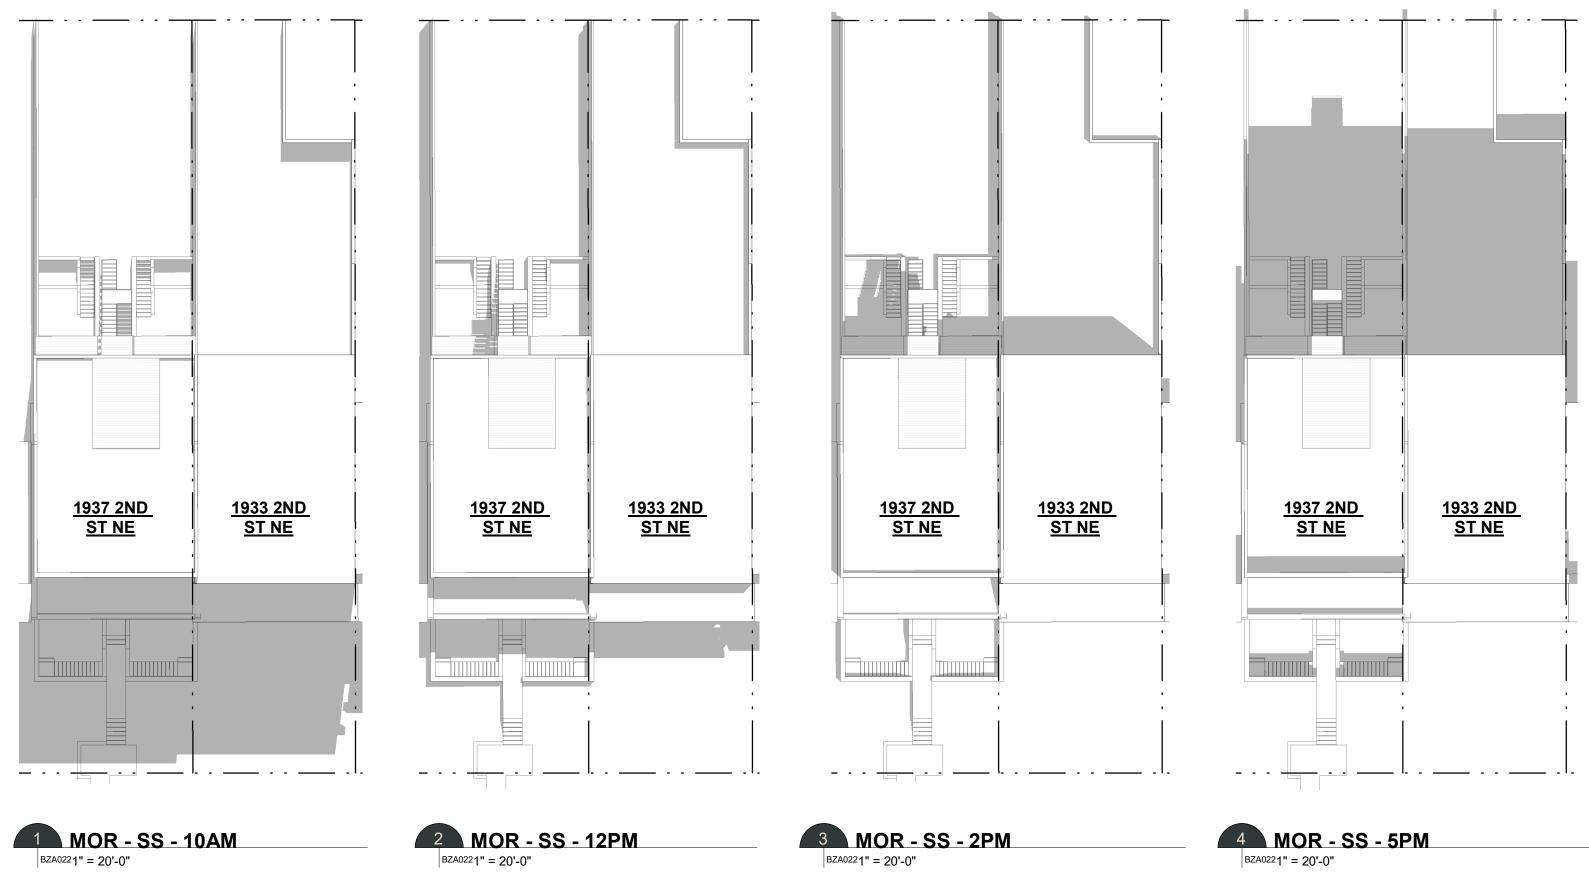

MATTER-OF-RIGHT MASSING

**SOLAR STUDY - SUMMER** 

MOR - FE - 10AM

BZA0231" = 20'-0"

2 MOR - FE - 12PM BZA0231" = 20'-0" 3 MOR - FE - 2PM
BZA0231" = 20'-0"

4 MOR - FE - 5PM BZA0231" = 20'-0"

SOLAR STUDY - FALL