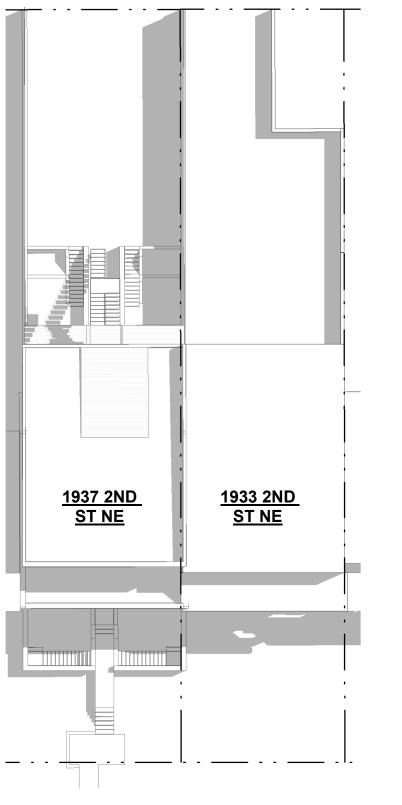

**SOLAR STUDY - WINTER** 

MATTER-OF-RIGHT MASSING

Proposed - WS - 10AM

A201 BZA0181" = 20'-0"

**SOLAR STUDY - WINTER** 

**SOLAR STUDY - SPRING** 

MATTER-OF-RIGHT MASSING

Proposed - SE - 10AM