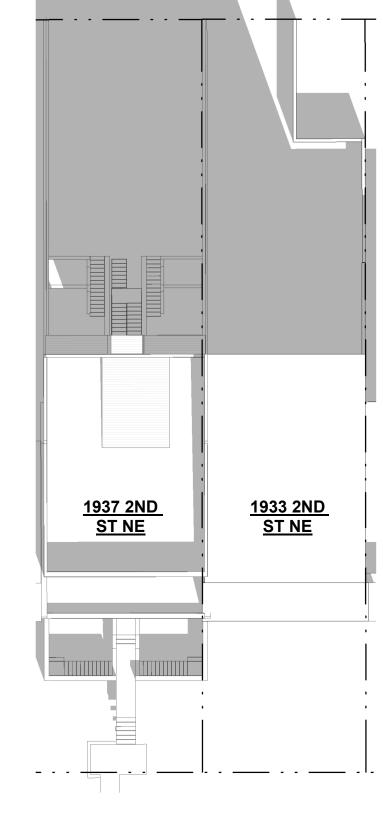

MATTER-OF-RIGHT MASSING

**SOLAR STUDY - SUMMER** 

MOR - FE - 10AM

BZA0231" = 20'-0"

2 MOR - FE - 12PM BZA0231" = 20'-0" 3 MOR - FE - 2PM
BZA0231" = 20'-0"

4 MOR - FE - 5PM BZA0231" = 20'-0"

SOLAR STUDY - FALL