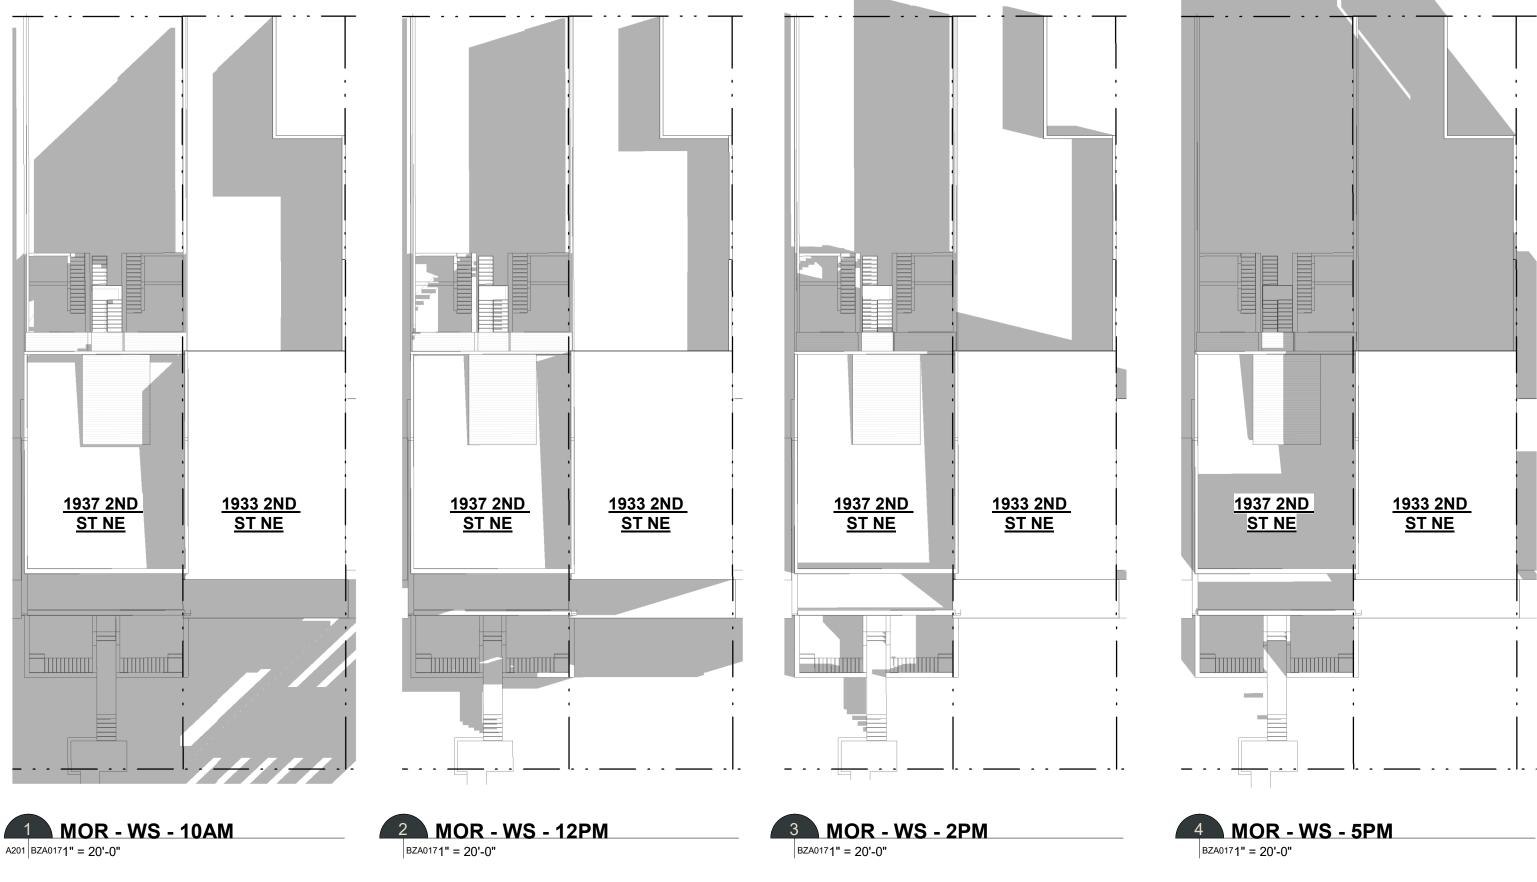

MATTER-OF-RIGHT MASSING

**SOLAR STUDY - SUMMER** 

MOR - FE - 10AM

BZA0231" = 20'-0"

2 MOR - FE - 12PM BZA0231" = 20'-0" 3 MOR - FE - 2PM
BZA0231" = 20'-0"

4 MOR - FE - 5PM BZA0231" = 20'-0"

SOLAR STUDY - FALL